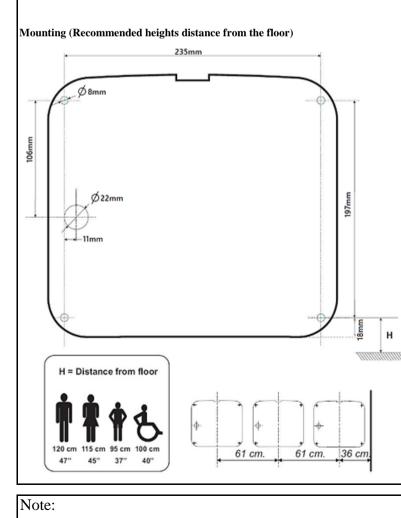

#### **Components & materials**

- Base in aluminium, 3 mm thick, with 4 Ø 8 mm holes for wall mounting. .
- Fire resistant plastic UL 94-VO fan scroll.
- Universal brush motor, 5.500 rpm, F class, which includes a safety thermal cut-off.
- Aluminium centrifugal double symmetrical inlet fan wheel.
- Waved wire NiCr heating element on a mica frame that incorporates a thermal cut-off.
- 360° Nozzle in chrome plated Zamak.
- Push-button in chrome plated zamak, that activates an electronic timer with a 35 second cycle.
- Adjustable detection by potentiometer.
- · 4 silent blocks to eliminate vibrations.